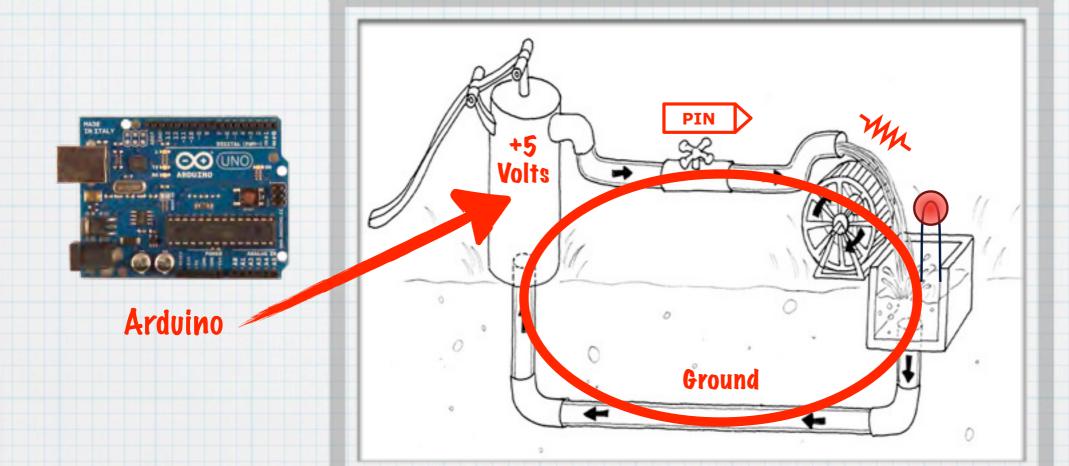

# Arduino

# **Basic Electronics**



#### **Closed Loop System**



Illustration: "Getting Started with Arduino"

#### **Digital Output**



#### **Digital Output**



Illustration: "Getting Started with Arduino"

#### **Digital Output**



#### **Digital Output**



Illustration: "Getting Started with Arduino"

#### **Digital Output**



#### **Digital Output**



#### **Digital Output**



Illustration: "Getting Started with Arduino"

#### **Digital Output**



Arduino



#### **Digital Output**

11





Resistor LED



#### **Digital Output**





**Digital Output** 



#### **Digital Output**





ELectrically -

Connected

Image: "Make: Electronics"

#### **Digital Output**