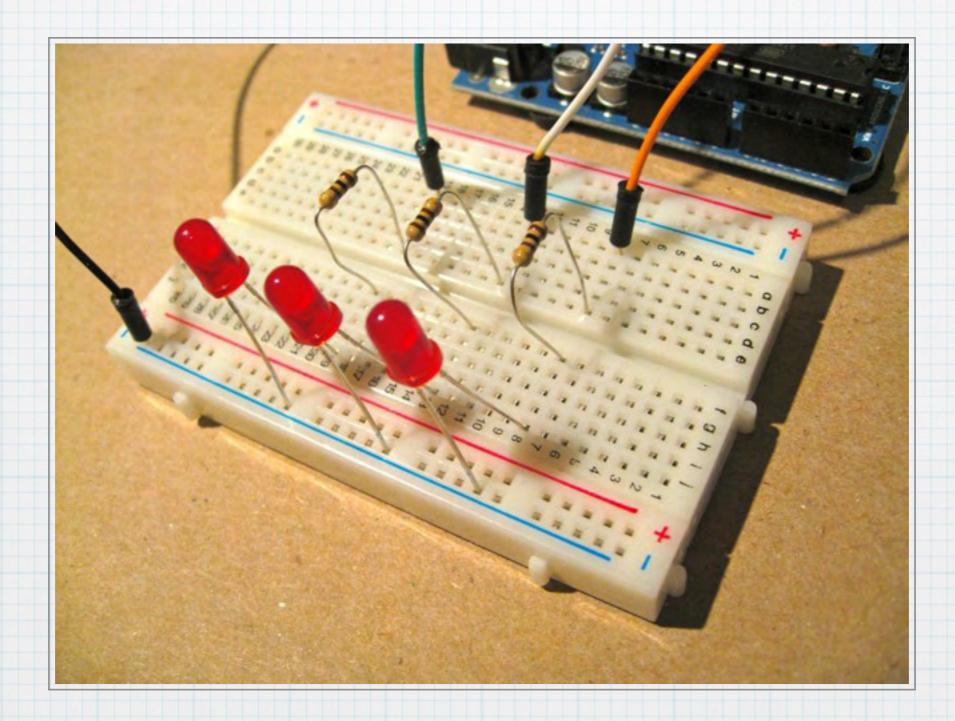

#### **Digital Output**

11

Resistor LED

#### **Digital Output**

**Digital Output** 

#### **Digital Output**

ELectrically -

Connected

Image: "Make: Electronics"