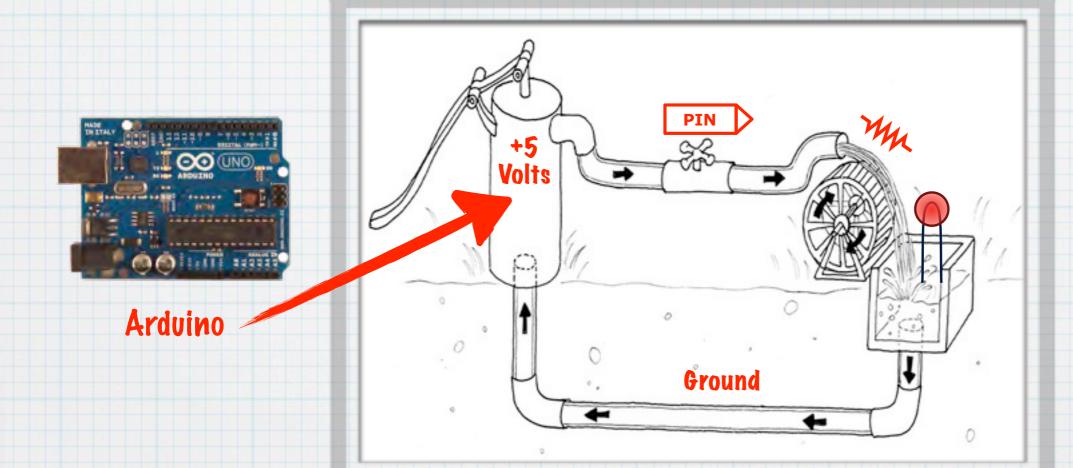

# Arduino

# **Basic Electronics**



#### **Closed Loop System**



Illustration: "Getting Started with Arduino"

#### **Digital Output**



#### **Digital Output**



Illustration: "Getting Started with Arduino"

#### **Digital Output**



#### **Digital Output**



Illustration: "Getting Started with Arduino"

#### **Digital Output**



#### **Digital Output**



#### **Digital Output**



Illustration: "Getting Started with Arduino"

#### **Digital Output**



Arduino



#### **Digital Output**

11





Resistor LED



#### **Digital Output**





**Digital Output** 



#### **Digital Output**





ELectrically -

Connected

Image: "Make: Electronics"

#### **Digital Output**