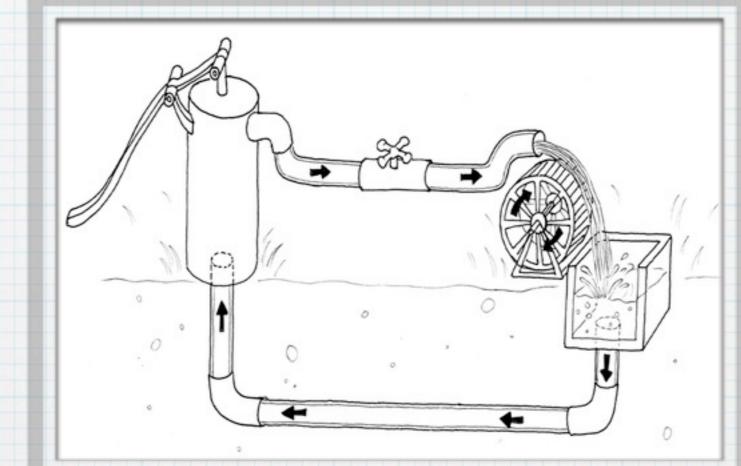

# Arduino

# **Basic Electronics**



#### **Closed Loop System**



Illustration: "Getting Started with Arduino"

#### **Digital Output**



#### **Digital Output**



Illustration: "Getting Started with Arduino"

#### **Digital Output**



#### **Digital Output**



Illustration: "Getting Started with Arduino"

#### **Digital Output**



#### **Digital Output**



#### **Digital Output**



Illustration: "Getting Started with Arduino"

#### **Digital Output**



Arduino



#### **Digital Output**

11





Resistor LED



#### **Digital Output**





**Digital Output** 



#### **Digital Output**





ELectrically -

Connected

Image: "Make: Electronics"

#### **Digital Output**