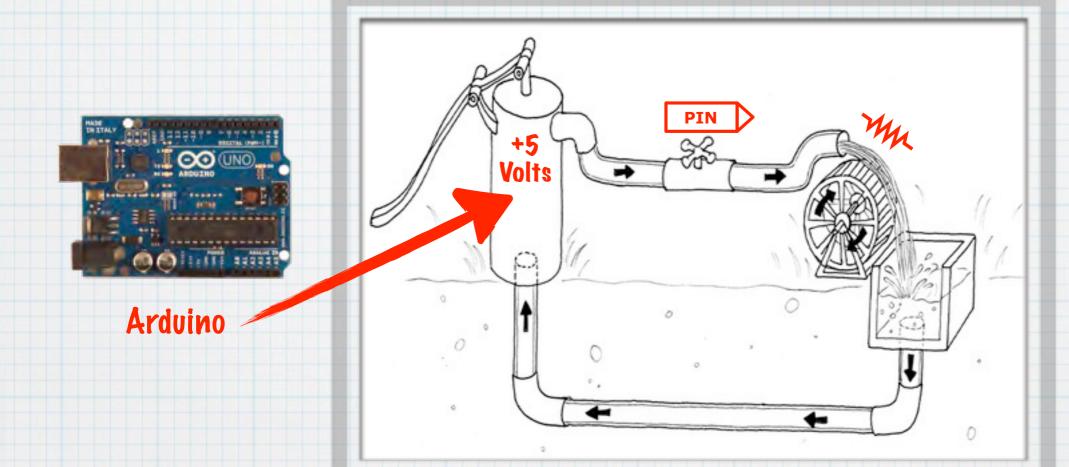

# Arduino

# **Basic Electronics**



#### **Closed Loop System**



Illustration: "Getting Started with Arduino"

#### **Digital Output**



#### **Digital Output**



Illustration: "Getting Started with Arduino"

#### **Digital Output**



#### **Digital Output**



Illustration: "Getting Started with Arduino"

#### **Digital Output**



#### **Digital Output**



#### **Digital Output**



Illustration: "Getting Started with Arduino"

#### **Digital Output**



Arduino



#### **Digital Output**

11





Resistor LED



#### **Digital Output**





**Digital Output** 



#### **Digital Output**





ELectrically -

Connected

Image: "Make: Electronics"

#### **Digital Output**