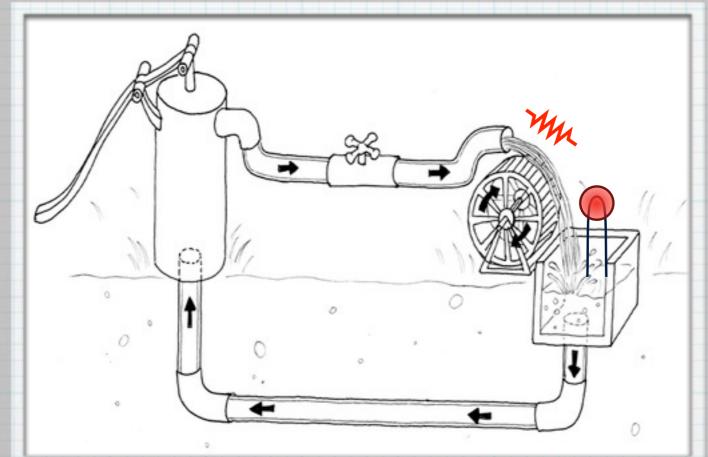

# Arduino

# **Basic Electronics**



#### **Closed Loop System**



Illustration: "Getting Started with Arduino"

#### **Digital Output**



#### **Digital Output**



Illustration: "Getting Started with Arduino"

#### **Digital Output**



#### **Digital Output**



Illustration: "Getting Started with Arduino"

#### **Digital Output**



#### **Digital Output**



#### **Digital Output**



Illustration: "Getting Started with Arduino"

#### **Digital Output**



Arduino



#### **Digital Output**

11





Resistor LED



#### **Digital Output**





**Digital Output** 



#### **Digital Output**





ELectrically -

Connected

Image: "Make: Electronics"

#### **Digital Output**