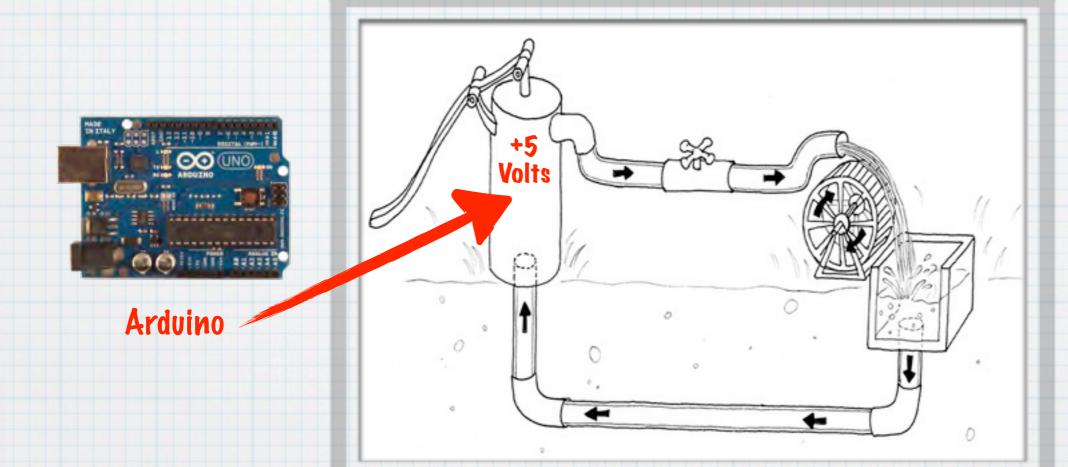

# Arduino

# **Basic Electronics**



#### **Closed Loop System**



Illustration: "Getting Started with Arduino"

#### **Digital Output**



#### **Digital Output**



Illustration: "Getting Started with Arduino"

#### **Digital Output**



#### **Digital Output**



Illustration: "Getting Started with Arduino"

#### **Digital Output**



#### **Digital Output**



#### **Digital Output**



Illustration: "Getting Started with Arduino"

#### **Digital Output**



Arduino



#### **Digital Output**

11





Resistor LED



#### **Digital Output**





**Digital Output** 



#### **Digital Output**





ELectrically -

Connected

Image: "Make: Electronics"

#### **Digital Output**