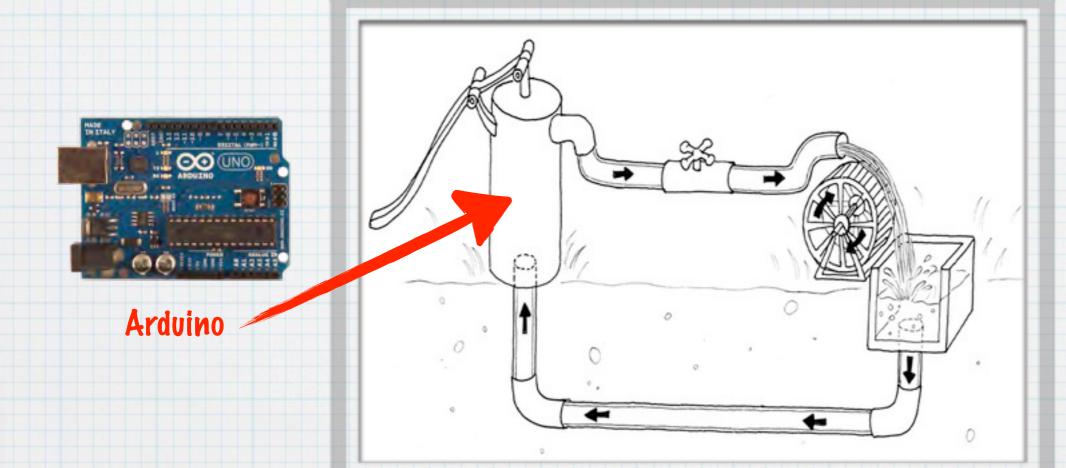

# Arduino

# **Basic Electronics**



#### **Closed Loop System**



Illustration: "Getting Started with Arduino"

#### **Digital Output**



#### **Digital Output**



Illustration: "Getting Started with Arduino"

#### **Digital Output**



#### **Digital Output**



Illustration: "Getting Started with Arduino"

#### **Digital Output**



#### **Digital Output**



#### **Digital Output**



Illustration: "Getting Started with Arduino"

#### **Digital Output**



Arduino



#### **Digital Output**

11





Resistor LED



#### **Digital Output**





**Digital Output** 



#### **Digital Output**





ELectrically -

Connected

Image: "Make: Electronics"

#### **Digital Output**