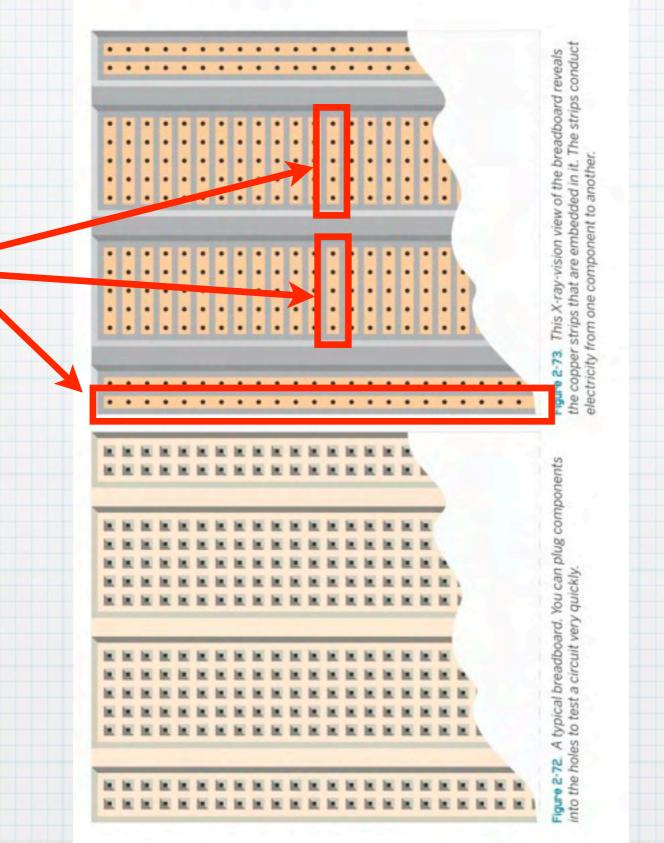

# Arduino

# **Basic Electronics**



#### **Closed Loop System**



Illustration: "Getting Started with Arduino"

#### **Digital Output**



#### **Digital Output**



Illustration: "Getting Started with Arduino"

#### **Digital Output**



#### **Digital Output**



Illustration: "Getting Started with Arduino"

#### **Digital Output**



#### **Digital Output**



#### **Digital Output**



Illustration: "Getting Started with Arduino"

#### **Digital Output**



Arduino



#### **Digital Output**

11





Resistor LED



#### **Digital Output**





**Digital Output** 



#### **Digital Output**





ELectrically -

Connected

Image: "Make: Electronics"

#### **Digital Output**