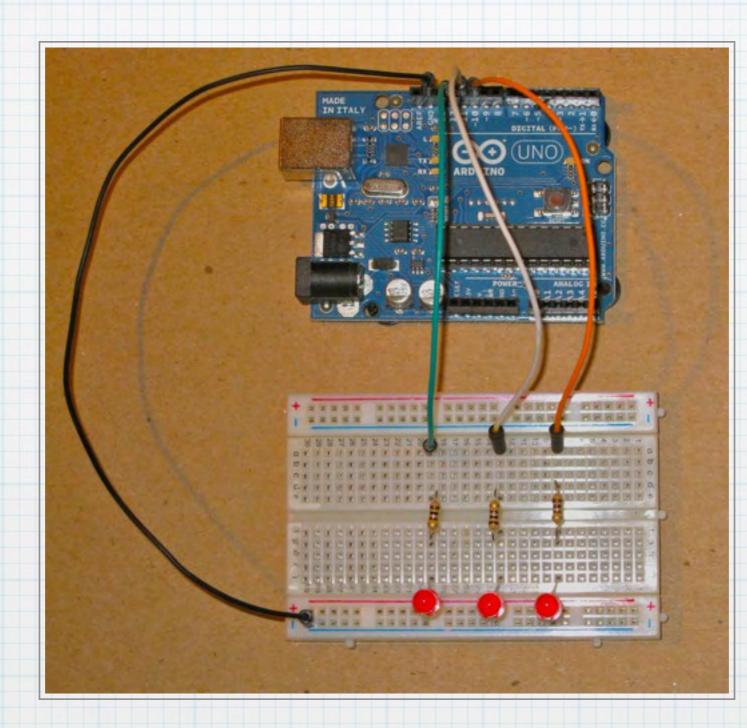

# Arduino

# **Basic Electronics**



#### **Closed Loop System**



Illustration: "Getting Started with Arduino"

#### **Digital Output**



#### **Digital Output**



Illustration: "Getting Started with Arduino"

#### **Digital Output**



#### **Digital Output**



Illustration: "Getting Started with Arduino"

#### **Digital Output**



#### **Digital Output**



#### **Digital Output**



Illustration: "Getting Started with Arduino"

#### **Digital Output**



Arduino



#### **Digital Output**

11





Resistor LED



#### **Digital Output**





**Digital Output** 



#### **Digital Output**





ELectrically -

Connected

Image: "Make: Electronics"

#### **Digital Output**