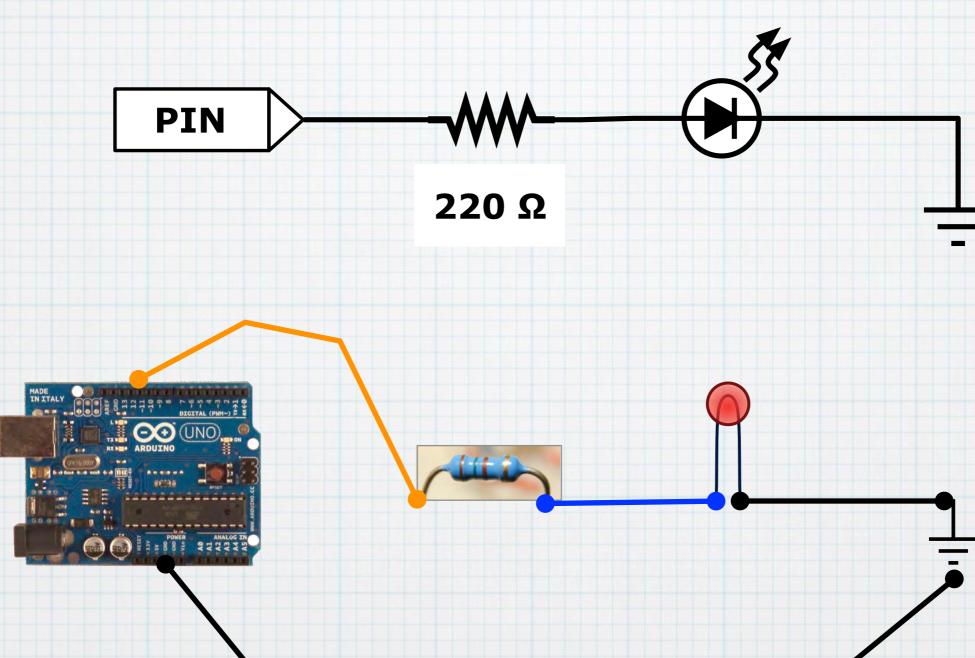

#### **Digital Output**

Illustration: "Getting Started with Arduino"

#### **Digital Output**

#### **Digital Output**

ELectrically -

Connected

Image: "Make: Electronics"