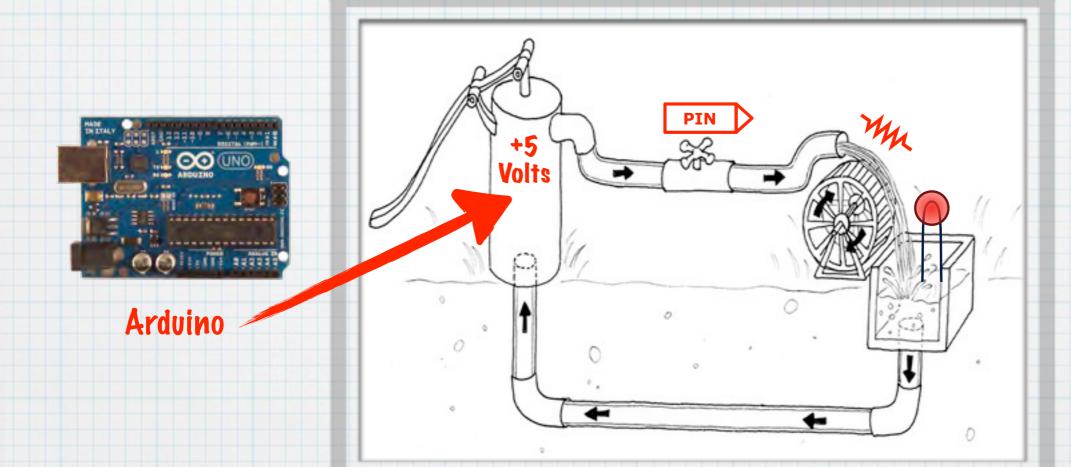

# Arduino

# **Basic Electronics**



#### **Closed Loop System**



Illustration: "Getting Started with Arduino"

#### **Digital Output**



#### **Digital Output**



Illustration: "Getting Started with Arduino"

#### **Digital Output**



#### **Digital Output**



Illustration: "Getting Started with Arduino"

#### **Digital Output**



#### **Digital Output**



#### **Digital Output**



Illustration: "Getting Started with Arduino"

#### **Digital Output**



Arduino



#### **Digital Output**

11





Resistor LED



#### **Digital Output**





**Digital Output** 



#### **Digital Output**





ELectrically -

Connected

Image: "Make: Electronics"

#### **Digital Output**