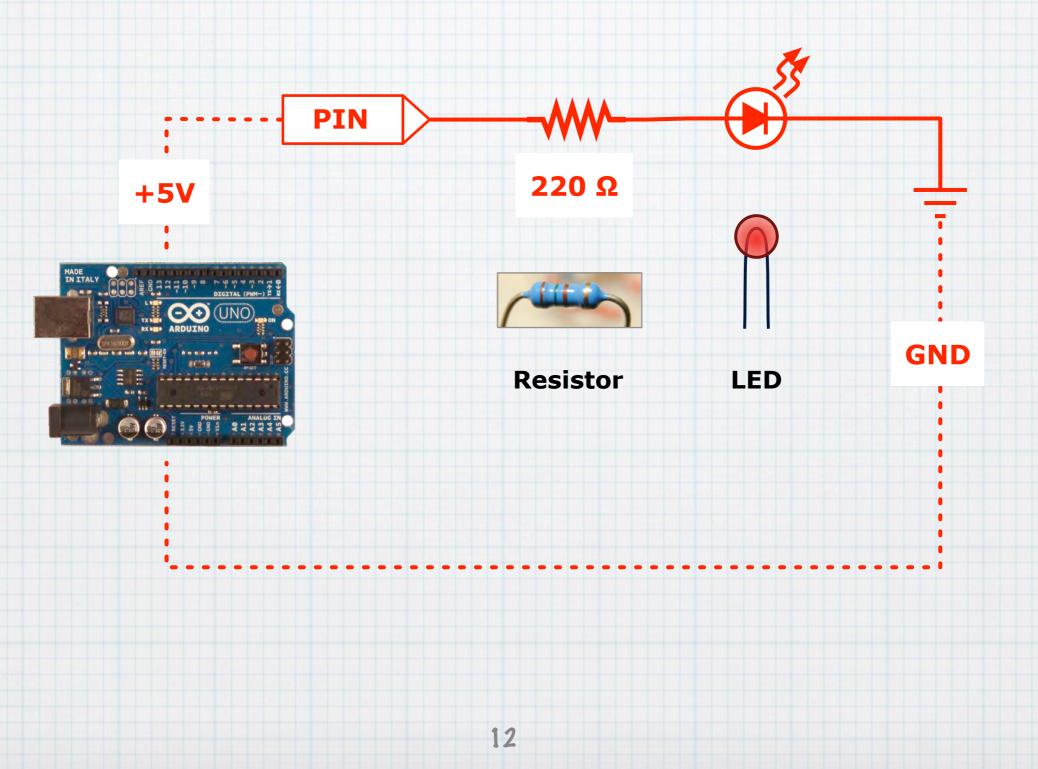

#### **Closed Loop System**

Illustration: "Getting Started with Arduino"

#### **Digital Output**

Arduino

#### **Digital Output**

11

Resistor LED

#### **Digital Output**

**Digital Output** 