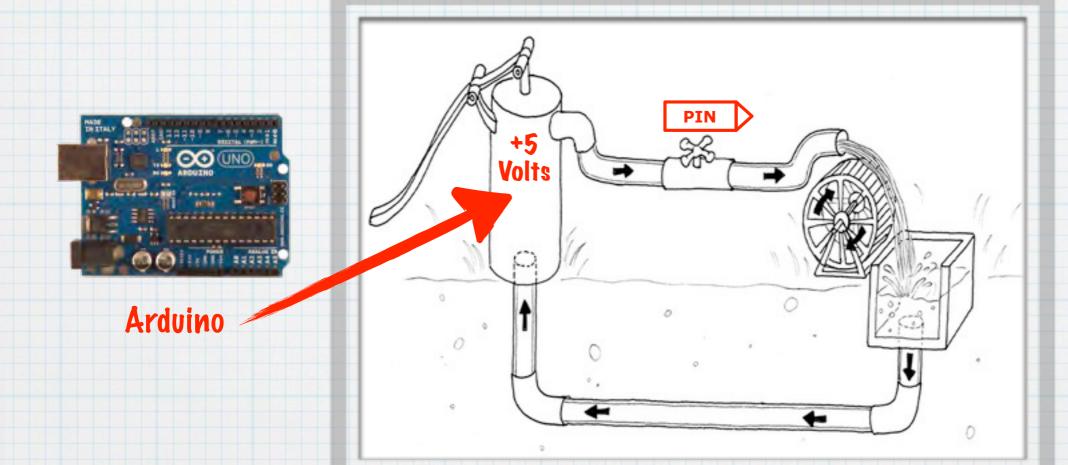

# Arduino

# **Basic Electronics**



#### **Closed Loop System**



Illustration: "Getting Started with Arduino"

#### **Digital Output**



#### **Digital Output**



Illustration: "Getting Started with Arduino"

#### **Digital Output**



#### **Digital Output**



Illustration: "Getting Started with Arduino"

#### **Digital Output**



#### **Digital Output**



#### **Digital Output**



Illustration: "Getting Started with Arduino"

#### **Digital Output**



Arduino



#### **Digital Output**

11





Resistor LED



#### **Digital Output**





**Digital Output** 



#### **Digital Output**





ELectrically -

Connected

Image: "Make: Electronics"

#### **Digital Output**